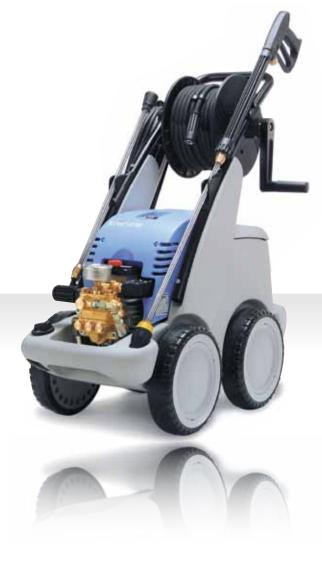

## KQ599TST

High Pressure Cleaner 10L/min, 2175psi

| Phase:                         | Single Phase    |
|--------------------------------|-----------------|
| kW:                            | 3.2             |
| RPM:                           | 1400            |
| Litre/min:                     | 10              |
| Operating/max. pressure (psi): | 2175/2390       |
| Total Stop:                    | Yes + Delay     |
| Water Tank:                    | Yes             |
| kg:                            | 60              |
| Hose:                          | 20m Drum        |
| Detergent Injector:            | High Pressure   |
| Size (mm):                     | 790 x 395 x 870 |

- Single phase
- Total-stop function with delayed motor cut-out
- Stainless steel lances including 'dirtkiller' turbo lance and adjustable flat fan jet lance
- Steel fabric high pressure 20m hose
- 7.5m power lead
- Cable reel
- Hose drum
- Integrated trolley
- · Built in water tank and on-board accessory storage
- · Continuously adjustable pressure control
- Safety cut-out
- Brass pump head
- · Ceramic coated pump plungers
- Dry-run safety
- Leakage return system
- High pressure detergent application
- Two year industrial warranty.